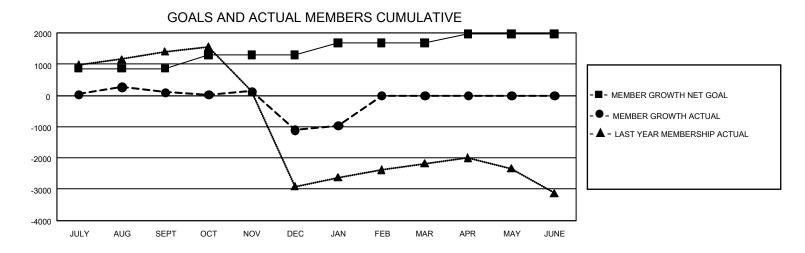

## GMT Constitutional Area 6, Group J

REPORT DOES NOT INCLUDE CLUBS IN UNDISTRICTED AREAS.

| Clubs                 |               |           |               | Members               |                          |                         |                                                    |
|-----------------------|---------------|-----------|---------------|-----------------------|--------------------------|-------------------------|----------------------------------------------------|
| RESULTS FOR 2022-2023 |               |           |               | RESULTS FOR 2022-2023 |                          |                         |                                                    |
| QUARTER               | NEW CLUB GOAL | NEW CLUBS | DROPPED CLUBS | QUARTER ME            | EMBER GROWTH NET<br>GOAL | MEMBER GROWTH<br>ACTUAL | DROPPED MEMBERS<br>ACTUAL (including<br>transfers) |
| JULY/AUG/SEPT         | 69            | 11        | 103           | JULY/AUG/SEPT         | 860                      | 1,077                   | 872                                                |
| OCT/NOV/DEC           | 51            | 5         | 21            | OCT/NOV/DEC           | 435                      | 995                     | 2,106                                              |
| JAN/FEB/MAR           | 39            | 0         | 4             | JAN/FEB/MAR           | 385                      | 343                     | 142                                                |
| APR/MAY/JUNE          | 24            | 0         | 0             | APR/MAY/JUNE          | 285                      | 0                       | 0                                                  |