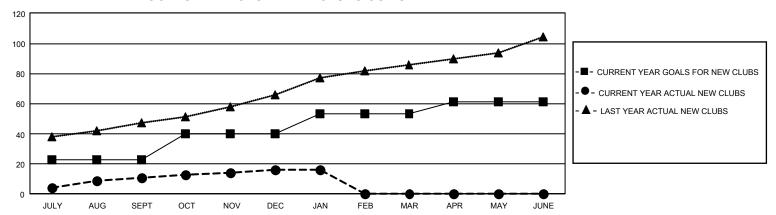

## GMT Constitutional Area 6, Group J

REPORT DOES NOT INCLUDE CLUBS IN UNDISTRICTED AREAS.

| Clubs                 |               |           |               | Members               |                          |                         |                                                    |
|-----------------------|---------------|-----------|---------------|-----------------------|--------------------------|-------------------------|----------------------------------------------------|
| RESULTS FOR 2022-2023 |               |           |               | RESULTS FOR 2022-2023 |                          |                         |                                                    |
| QUARTER               | NEW CLUB GOAL | NEW CLUBS | DROPPED CLUBS | QUARTER ME            | EMBER GROWTH NET<br>GOAL | MEMBER GROWTH<br>ACTUAL | DROPPED MEMBERS<br>ACTUAL (including<br>transfers) |
| JULY/AUG/SEPT         | 69            | 11        | 103           | JULY/AUG/SEPT         | 860                      | 1,077                   | 872                                                |
| OCT/NOV/DEC           | 51            | 5         | 21            | OCT/NOV/DEC           | 435                      | 995                     | 2,106                                              |
| JAN/FEB/MAR           | 39            | 0         | 4             | JAN/FEB/MAR           | 385                      | 343                     | 142                                                |
| APR/MAY/JUNE          | 24            | 0         | 0             | APR/MAY/JUNE          | 285                      | 0                       | 0                                                  |